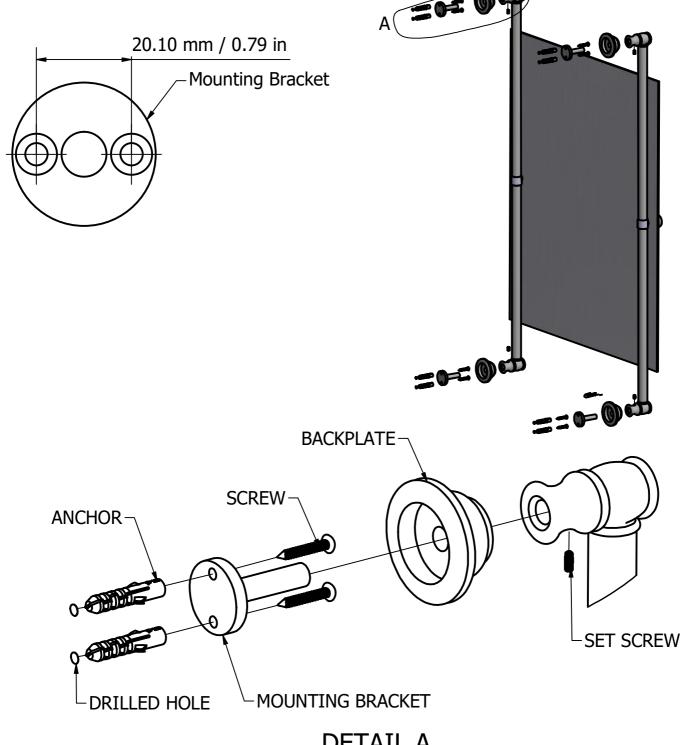

## Step1: Drill Holes in Wall for screws or screw anchors and attached Mounting Bracket to Wall

Determine your desired location for installation and make a mark for the location of the mounting bracket. Remove mounting Bracket from backplate by loosening set screw in backplate as pictured below. Place center hole of mounting bracket over mark made above. Make 8 marks where mounting screws will be placed as shown below. Drill hole at each of the marks. (You may substitute other style mounting anchors or screws if desired). Place anchors into the holes made. Slip backplate and post onto mounting bracket. After straightening the post into position, tighten the set screw to secure